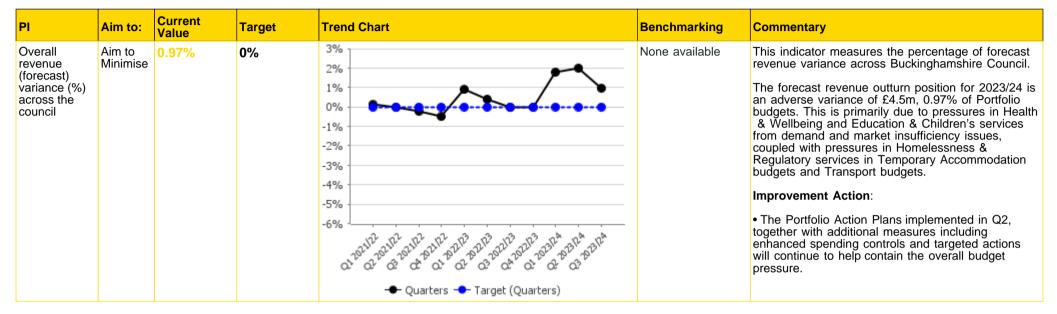

ims in days.</li> <li>The outturn for Q3 (as of the end of December was 9.46 days against a rolling target of 8 days).</li> <li>The performance was impacted by the backlog of change claims following the single system merger, but this has now been cleared. The indicator is being closely monitored and is expected to return to being on target by the end of the financial year.</li> <li>Improvement Action:</li> <li>Additional resources will be considered if the target delivery is likely to be missed.</li> </ul>                                                                                                                                                                                                                                     |

#### Accessible Housing and Resources Portfolio AMBER





| Ы                                                                                                          | Aim to:            | Current<br>Value | Target        | Trend Chart                                                                                                                                                                                                                                                                                                               | Benchmarking                   | Commentary