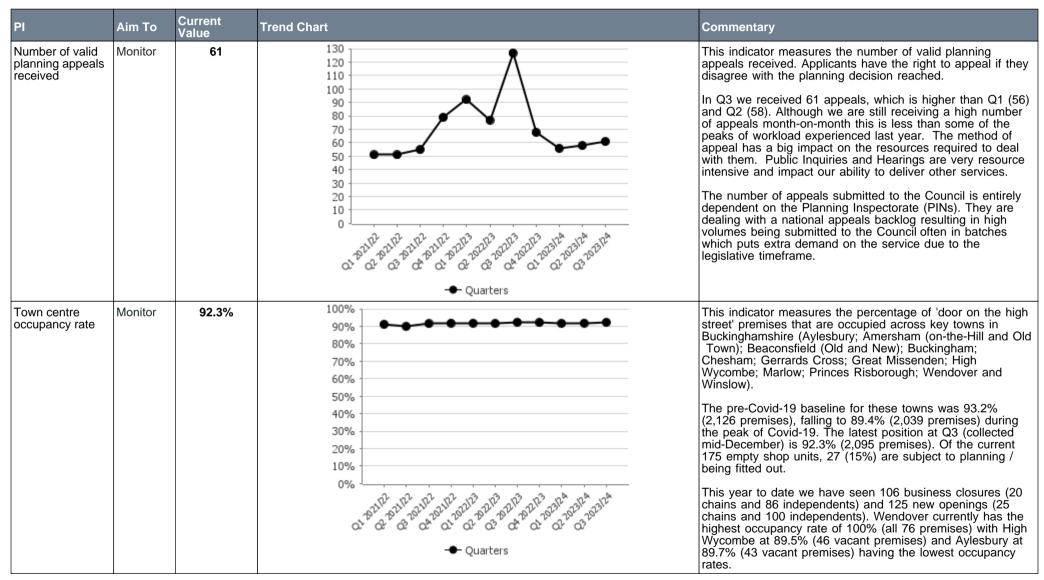

ans which cover the North and Central, and West planning areas and the Government's statistical formula for calculating the number of homes needed in the East and South planning areas.</li> <li>The number of homes built against housing requirements in 2022/23 was 3,718 against a target of 2,806. This represents a 42% increase on the number of homes completed during the previous financial year (2,616).</li> <li>Local authorities do not have direct influence over new house building rates. A high number of planning approvals doesn't always result in housing schemes being built quickly. External factors such as the ability of home buyers to obtain mortgages, economic recession and labour supply shortages are major determinants.</li> </ul> |

### **Planning and Regeneration Portfolio NO RAG**





| PI                      | Aim To     | Current<br>Value                                                                      | Trend Chart                                                                                                                                                                                                                                                                                                                                                                                                                                                                                                                              | Commentary