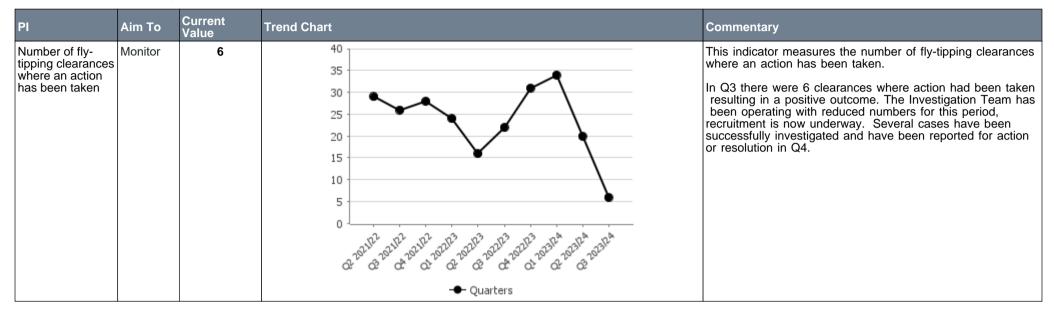

%<br>0.2%<br>0.2%<br>0.2%<br>0.2%<br>0.2%<br>0.2%<br>0.2%<br>0.2%<br>0.2%<br>0.2%<br>0.2%<br>0.2%<br>0. | None available | <ul> <li>This indicator measures the number of missed domestic waste containers (not trade waste collections), as a percentage of total households. This service is delivered by 2 teams, an in-house team in the North, and contractor Veolia in the South. Non-genuine misses (e.g., contamination) are not included in this measure even though a resident may report this bin as missed.</li> <li>Q3 performance is 0.10% (0.07% North, 0.13% South) which is better than the target of 0.20%. This is an improvement on both Q1 0.20% (0.08% North, 0.19% South) and Q2 0.14% (0.08% North, 0.18% South) performance.</li> </ul> |

#### **Climate Change and Environment Portfolio NO RAG**







# Communities Portfolio Cllr Arif Hussain



#### **Communities Portfolio RED**



| PI                                                                                                             | Aim to:            | Current<br>Value | Target | Trend Chart                                                                     | Benchmarking   | Commentary