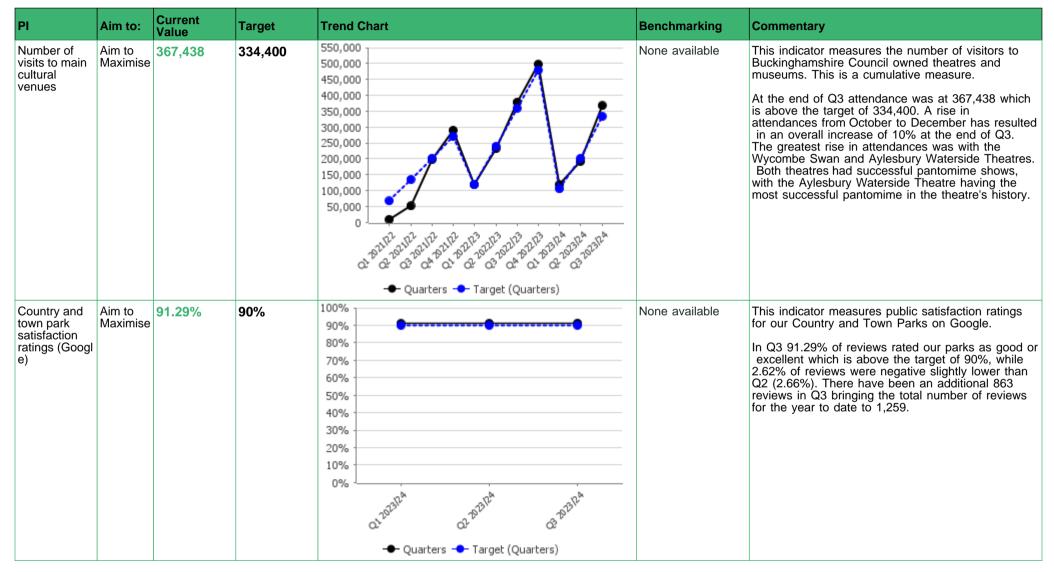

| 10<br>8<br>6<br>4<br>2<br>0<br>0<br>0<br>0<br>0<br>0<br>0<br>0<br>0<br>0<br>0<br>0<br>0<br>0<br>0<br>0<br>0<br>0 | None available | <ul> <li>This indicator measures the number of community events and activities that support community resilience across Buckinghamshire. These events will include evening workshops, community meetings, development of community emergency plans (including flooding), provision of community training and development of exercise programmes to support community plans.</li> <li>Two community events took place in Q3, 3 in Q2 and 2 in Q1, therefore the cumulative Q3 position is 7 against a target of 7.</li> </ul> |



# Culture and Leisure Portfolio Cllr Clive Harriss



#### **Culture and Leisure portfolio RED**





#### **Culture and Leisure portfolio GREEN**





| PI                                                                                                | Aim to:            | Current<br>Value | Target    | Trend Chart