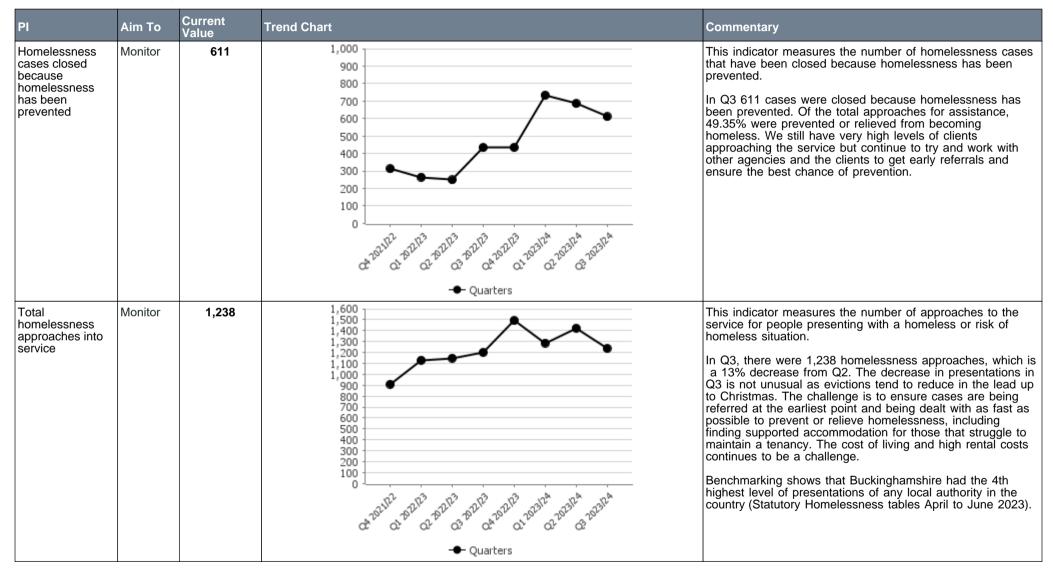

br><sup>16</sup><br><sup>16</sup><br><sup>16</sup><br><sup>16</sup><br><sup>16</sup><br><sup>16</sup><br><sup>16</sup><br><sup>16</sup><br><sup>16</sup><br><sup>16</sup><br><sup>16</sup><br><sup>16</sup><br><sup>16</sup><br><sup>16</sup><br><sup>16</sup><br><sup>16</sup><br><sup>16</sup><br><sup>16</sup><br><sup>16</sup><br><sup>16</sup><br><sup>16</sup><br><sup>16</sup><br><sup>16</sup><br><sup>16</sup><br><sup>16</sup><br><sup>16</sup><br><sup>16</sup> | None available | This indicator measures the average number of<br>working days to issue a taxi vehicle licence and<br>plate from the date a valid application is received.<br>Performance in Q3 is 4 working days, which is lower<br>(better) than the target of 10 working days. |

#### Homelessness and Regulatory Services Portfolio NO RAG





| PI                                                                                         | Aim To  | Current<br>Value | Trend Chart