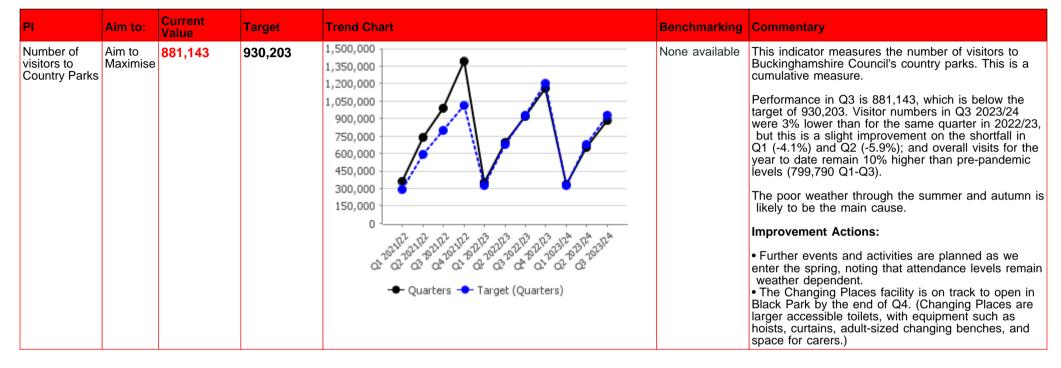

ive) | Aim to<br>Maximise | 7                | 7      | 10<br>8<br>6<br>4<br>2<br>0<br>0<br>0<br>0<br>0<br>0<br>0<br>0<br>0<br>0<br>0<br>0<br>0<br>0<br>0<br>0<br>0<br>0 | None available | <ul> <li>This indicator measures the number of community events and activities that support community resilience across Buckinghamshire. These events will include evening workshops, community meetings, development of community emergency plans (including flooding), provision of community training and development of exercise programmes to support community plans.</li> <li>Two community events took place in Q3, 3 in Q2 and 2 in Q1, therefore the cumulative Q3 position is 7 against a target of 7.</li> </ul> |



# Culture and Leisure Portfolio Cllr Clive Harriss



#### **Culture and Leisure portfolio RED**





#### **Culture and Leisure portfolio GREEN**





| PI                                                                                                | Aim to:            | Current<br>Value | Target    | Trend Chart